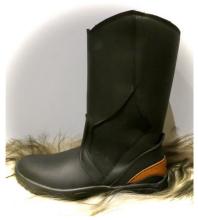

| MODELL                        | <b>CUSTOMER</b> € |
|-------------------------------|-------------------|
| GHOST TALL BOOT (STELVIO)     | 220               |
| GHOST PADDOCK BOOT (FANTINO)  | 160               |
| GHOST USA BOOT (RANCH)        | 180               |
| GHOST OUTDOOR BOOT (SENTIERO) | 180               |
| "STEEL" NOSE +                | 11                |
| IN JULIA LEATHER OR NAPPA +   | 20-30             |
|                               |                   |

## ALL MODELS WILL HAVE THE VIBRAM SOLE

- 1. MATERIAL STANDARD IS OILED LEATHER OR MICROPELL/MICRONAPPA FOR THOSE WHO WANT SYNTHETIC MATERIAL.
- 2. JULIA AND NAPPA IS EXTRA
- 3. PROTECTIVE "STEEL" NOSE IS OPTIONAL IN ALL MODELS
- 4. THE DIFFERENCE BETWEEN MODEL RANCH AND SENTIERO IS THE TOPLINE WHICH IS CURVED FOR THE RANCH AND STRAIGHT FOR THE SENTIERO
- 5. AVAILABLE SIZES EUROPE/GERMANY/ITALY 35 TO 47