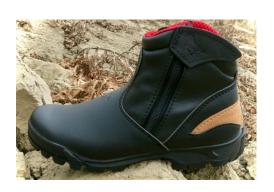

| MODELL                        | <b>CUSTOMER</b> € |
|-------------------------------|-------------------|
| GHOST TALL BOOT (STELVIO)     | 220               |
| GHOST PADDOCK BOOT (FANTINO)  | 160               |
| GHOST USA BOOT (RANCH)        | 180               |
| GHOST OUTDOOR BOOT (SENTIERO) | 180               |
| "STEEL" NOSE +                | 11                |
| IN JULIA LEATHER OR NAPPA +   | 20-30             |
|                               |                   |

## ALL MODELS WILL HAVE THE VIBRAM SOLE

- 1. MATERIAL STANDARD IS OILED LEATHER OR MICROPELL/MICRONAPPA FOR THOSE WHO WANT SYNTHETIC MATERIAL.
- 2. JULIA AND NAPPA IS EXTRA
- 3. PROTECTIVE "STEEL" NOSE IS OPTIONAL IN ALL MODELS
- 4. THE DIFFERENCE BETWEEN MODEL RANCH AND SENTIERO IS THE TOPLINE WHICH IS CURVED FOR THE RANCH AND STRAIGHT FOR THE SENTIERO
- 5. AVAILABLE SIZES EUROPE/GERMANY/ITALY 35 TO 47