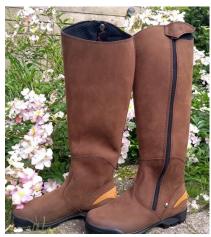

| MODELL                        | <b>CUSTOMER</b> € |
|-------------------------------|-------------------|
| GHOST TALL BOOT (STELVIO)     | 220               |
| GHOST PADDOCK BOOT (FANTINO)  | 160               |
| GHOST USA BOOT (RANCH)        | 180               |
| GHOST OUTDOOR BOOT (SENTIERO) | 180               |
| "STEEL" NOSE +                | 11                |
| IN JULIA LEATHER OR NAPPA +   | 20-30             |
|                               |                   |

## ALL MODELS WILL HAVE THE VIBRAM SOLE

- 1. MATERIAL STANDARD IS OILED LEATHER OR MICROPELL/MICRONAPPA FOR THOSE WHO WANT SYNTHETIC MATERIAL.
- 2. JULIA AND NAPPA IS EXTRA
- 3. PROTECTIVE "STEEL" NOSE IS OPTIONAL IN ALL MODELS
- 4. THE DIFFERENCE BETWEEN MODEL RANCH AND SENTIERO IS THE TOPLINE WHICH IS CURVED FOR THE RANCH AND STRAIGHT FOR THE SENTIERO
- 5. AVAILABLE SIZES EUROPE/GERMANY/ITALY 35 TO 47